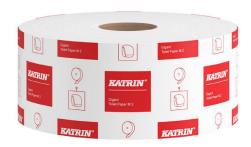

# **Katrin Jumbo Toilet Paper Roll Medium 2-Ply**

- · Quality large Gigant toilet roll for every day use
- · Suitable for all Public environments
- · 2-Ply, white
- · Mixed fibres
- All Katrin toilet papers are made from high quality fibers and have been proven, via dissolving tests, to break down within 90 seconds
- · Certified under the Nordic Swan Eco Label

ISO ISO 9001 14001

| Product          |        | Consumer pack           |        |              |                 |  |
|------------------|--------|-------------------------|--------|--------------|-----------------|--|
| Colour           | White  | Roll length             | 340 m  | Length       | 240 mm          |  |
| Sheet length     | 125 mm | Roll diameter           | 240 mm | Depth        | 240 mm          |  |
| Sheet width      | 100 mm | Diameter of core        | 61 mm  | Height       | 98 mm           |  |
| Number of plies  | 2      | Rolls/<br>consumer pack | 1      | Gross weight | 1.150 kg        |  |
| Number of sheets | 2,720  |                         |        | EAN          | 7"316970"106257 |  |