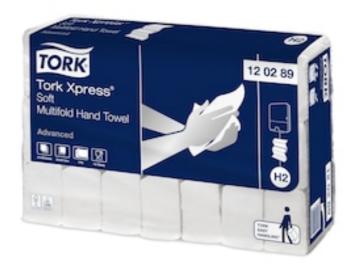

120289

## **Tork Xpress® Soft Multifold Hand Towel**

Provide good hand drying and comfort to your guests with the soft Advanced Tork Xpress® Soft Multifold Hand Towels that are gentle to the hands with a high quality feel. These towels are suitable for the Tork Xpress® Multifold Hand Towel Dispenser for medium traffic washrooms. It fits small places and provides both comfort and hygiene to your guests.

- Attractive Tork Leaf décor: designed to make a great impression
- Advanced quality for cost savings and high performance
- A large, soft hand towel with a high quality feel that leaves a lasting impression
- One-at-a-time dispensing for reduced consumption and increased hygiene