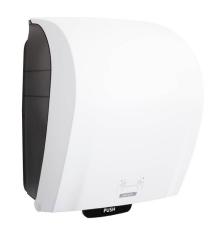

# **Katrin Plastic Dispenser Extra Large For System Paper Towel Roll, White**

- When paper is not visible, there is an easy-to-use PUSH lever for paper feeding
- · Controlled consumption and minimum resistance to draw
- High capacity: 1058 sheets per Katrin XL 1-ply roll
- Paper consumption is easy to control, thanks to the transparent side panels
- Designed to function: Low pull force cutting unit and customized Antijam cutting unit design
- Main raw materials of major plastic parts and lock: ABS (Acrylonitrile butadiene styrene), PC (polycarbonate), POM (polyoxymethylene)
- Comply with UL94 Fire Safety and Fire Protection regulations (EU)

## **ISO** 9001

| Product |        |              |          |
|---------|--------|--------------|----------|
| Length  | 228 mm | Colour       | White    |
| Depth   | 280 mm | Gross weight | 2.566 kg |
| Height  | 400 mm |              |          |
|         |        |              |          |