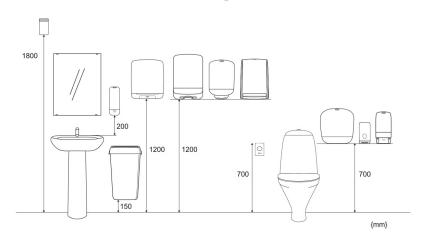

-------------|----------|-----|----------------|
| Length    | 304 mm | Gross weight                    | 3.036 kg | EAN | 6414301 040735 |
| Depth     | 404 mm | Consumer packs/<br>trading unit | 1        |     |                |
| Height    | 258 mm |                                 |          |     |                |
|           |        |                                 |          |     | ,              |



#### **Pallet**

| Length | 1,200 mm | Gross weight           | 98.014 kg | EAN | 6414301 040742 |
|--------|----------|------------------------|-----------|-----|----------------|
| Depth  | 800 mm   | Trading units / pallet | 24        |     |                |
| Height | 1,182 mm |                        |           |     |                |

#### **Measurements and Installing**



#### **Related products**

Selection from all countries. Please refer to web page for market-specific availability.



460232 Katrin Dispenser Paper Towel Roll System Large

2-Ply



82537 Katrin Plus Dispenser Paper Towel Roll System



460102 Katrin Dispenser Paper Towel Roll System Medium 2-Ply



460058
Katrin Plus Dispenser
Paper Towel Roll System
Medium 2-Ply



58198 Katrin Dispenser Paper Towel Roll System Medium 2-Ply



460263 Katrin Dispenser Paper Towel Roll System Medium 2-Ply, Blue