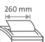

## Document shredders DAHLE 506

ŝ

Entry width 260 mm

Waste collection volume 60 litres

Departmental document shredders: professional performance across the team.

Cross cut

Convenient swivel castors with lockable brakes for secure positioning