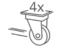

## Document shredders DAHLE 506

ŝ

Entry width 260 mm

Waste collection volume 60 litres

Departmental document shredders: professional performance across the team.

Cross cut

Convenient swivel castors with lockable brakes for secure positioning

- Team document shredder for professional use
- Innovative MHP® cutting rollers (Matrix High-Performance): high-quality compound steel rollers for a guaranteed long service life
- Patented manufacturing process conserves resources by using significantly less raw material compared to production of traditional cutting rollers
- Higher performance thanks to MHP cutting rollers
- · Doors open wide for easy emptying of waste container
- User-friendly, clearly designed control panel with illuminated information and function unit and acoustic signals
- · Device shuts down automatically after 30 minutes without use
- Electronic start and stop function controlled by integrated light
   barrier
- Convenient automatic reverse function to clear excess paper from paper feeder
- · Convenient feeding and reversing function for manual control
- Motor automatically shuts down when the waste container is full or the door is open
- Stops cutting automatically and displays signal on the control panel
  when the waste container is full
- · Includes 10 robust re-usable waste bags (item no. 20707)
- Powerful motor ensures high performance and longer run times
- Extremely quiet for a pleasant, low-noise working environment
- Convenient swivel castors for greater mobility
- Separate main switch to switch off document shredder completely
- Practical cold-device plug can be detached from document shredder
- Dimensions (H x W x D): 865 x 545 x 435 mm