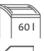

## Document shredders DAHLE 506

ŝ

Entry width 260 mm

Waste collection volume 60 litres

Departmental document shredders: professional performance across the team.

Cross cut

Convenient swivel castors with lockable brakes for secure positioning