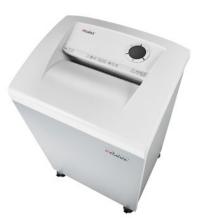

## Document shredders DAHLE 506

ŝ

Entry width 260 mm

Waste collection volume 60 litres

Departmental document shredders: professional performance across the team.

Cross cut

Convenient swivel castors with lockable brakes for secure positioning

- Team document shredder for professional use
- Innovative MHP® cutting rollers (Matrix High-Performance): high-quality compound steel rollers for a guaranteed long service life
- Patented manufacturing process conserves resources by using significantly less raw material compared to production of traditional cutting rollers
- Higher performance thanks to MHP cutting rollers
- · Doors open wide for easy emptying of waste container
- User-friendly, clearly designed control panel with illuminated information and function unit and acoustic signals
- · Device shuts down automatically after 30 minutes without use
- Electronic start and stop function controlled by integrated light
   barrier
- Convenient automatic reverse function to clear excess paper from paper feeder
- · Convenient feeding and reversing function for manual control
- Motor automatically shuts down when the waste container is full or the door is open
- Stops cutting automatically and displays signal on the control panel
  when the waste container is full
- · Includes 10 robust re-usable waste bags (item no. 20707)
- Powerful motor ensures high performance and longer run times
- Extremely quiet for a pleasant, low-noise working environment
- Convenient swivel castors for greater mobility
- Separate main switch to switch off document shredder completely
- Practical cold-device plug can be detached from document shredder
- Dimensions (H x W x D): 865 x 545 x 435 mm

## Document shredders DAHLE 506

Dahle Security 506 document shredder

Separate main switch is located on the rear of the document shredder and completely disconnects it from the mains power supply

Detachable IEC power plug makes the document shredder quick and easy to move from A to B