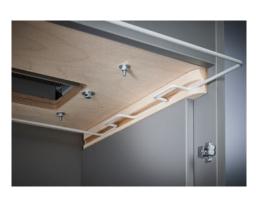

- Team document shredder for professional use
- Innovative MHP® cutting rollers (Matrix High-Performance): high-quality compound steel rollers for a guaranteed long service life
- Patented manufacturing process conserves resources by using significantly less raw material compared to production of traditional cutting rollers
- Higher performance thanks to MHP cutting rollers
- · Doors open wide for easy emptying of waste container
- User-friendly, clearly designed control panel with illuminated information and function unit and acoustic signals
- · Device shuts down automatically after 30 minutes without use
- Electronic start and stop function controlled by integrated light
   barrier
- Convenient automatic reverse function to clear excess paper from paper feeder
- · Convenient feeding and reversing function for manual control
- Motor automatically shuts down when the waste container is full or the door is open
- Stops cutting automatically and displays signal on the control panel
  when the waste container is full
- · Includes 10 robust re-usable waste bags (item no. 20707)
- Powerful motor ensures high performance and longer run times
- Extremely quiet for a pleasant, low-noise working environment
- Convenient swivel castors for greater mobility
- Separate main switch to switch off document shredder completely
- Practical cold-device plug can be detached from document shredder
- Dimensions (H x W x D): 865 x 545 x 435 mm

## Document shredders DAHLE 506

Dahle Security 506 document shredder

Separate main switch is located on the rear of the document shredder and completely disconnects it from the mains power supply

Detachable IEC power plug makes the document shredder quick and easy to move from A to B