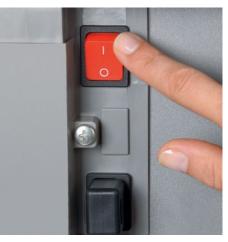

- Team document shredder for professional use
- Innovative MHP® cutting rollers (Matrix High-Performance): high-quality compound steel rollers for a guaranteed long service life
- Patented manufacturing process conserves resources by using significantly less raw material compared to production of traditional cutting rollers
- Higher performance thanks to MHP cutting rollers
- · Doors open wide for easy emptying of waste container
- User-friendly, clearly designed control panel with illuminated information and function unit and acoustic signals
- · Device shuts down automatically after 30 minutes without use
- Electronic start and stop function controlled by integrated light
   barrier
- Convenient automatic reverse function to clear excess paper from paper feeder
- · Convenient feeding and reversing function for manual control
- Motor automatically shuts down when the waste container is full or the door is open
- Stops cutting automatically and displays signal on the control panel
  when the waste container is full
- · Includes 10 robust re-usable waste bags (item no. 20707)
- Powerful motor ensures high performance and longer run times
- Extremely quiet for a pleasant, low-noise working environment
- Convenient swivel castors for greater mobility
- Separate main switch to switch off document shredder completely
- Practical cold-device plug can be detached from document shredder
- Dimensions (H x W x D): 865 x 545 x 435 mm

## Document shredders DAHLE 506

Dahle Security 506 document shredder

Separate main switch is located on the rear of the document shredder and completely disconnects it from the mains power supply

Detachable IEC power plug makes the document shredder quick and easy to move from A to B